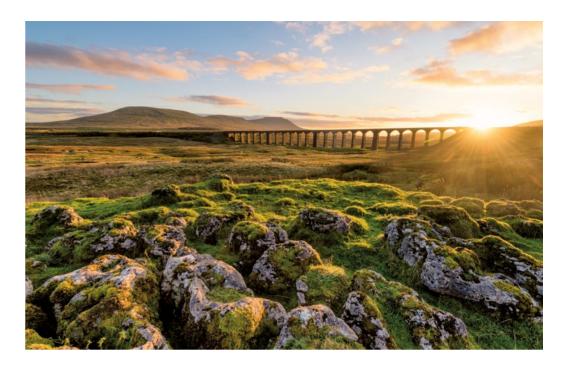

This special tour includes a journey over the entire majestic route of the famous Settle to Carlisle railway, with great limestone peaks and deep valleys we travel over viaducts and through tunnels on this masterpiece of Victorian engineering including the famous Ribblehead Viaduct. Following a break in the historic border city of Carlisle our journey continues along the scenic Cumbrian coastal line.

Our train heads into the Yorkshire Dales for a spectacular journey over the magnificent high Pennines. The sheer scale of the scenery is apparent as we pass such famous landmarks as Ribblehead Viaduct with stunning views of the three peaks. One magnificent sight follows another before we gradually descend into the tranquil Eden Valley and the border city of Carlisle for a break of around two hours.

This very special tour includes a return journey over the majestic Settle to Carlisle railway, with great limestone peaks and deep valleys we travel over no fewer than 19 viaducts and through 12 tunnels on this masterpiece of Victorian engineering, including the famous Ribblehead Viaduct to the famous seaside resort of Blackpool for an afternoon break.

Our train heads into the Yorkshire Dales for a spectacular journey over the magnificent high Pennines and the sheer scale of the scenery is apparent as we pass such famous landmarks as Wild Boar Fell and Mallerstang Edge, with stunning views of the three peaks. One magnificent sight follows another before we gradually descend into the Ribble Valley and past the market town of Clitheroe, then on to the bustling seaside resort of Blackpool for a sightseeing break of around three hours.