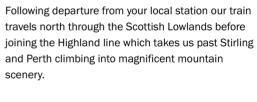

Friday: Our train travels north through the Scottish Lowlands, thence to Glasgow and along the banks of the river Clyde, where we join the scenic and spectacular West Highland line. Passing Loch Long and Loch Lomond we climb high into the mountains for a memorable journey over the wild expanse of Rannoch Moor with an arrival into Fort William around 20.30.