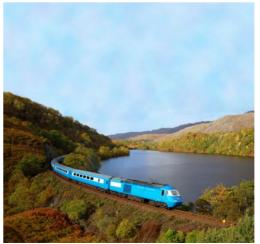

#### ONBOARD

The Midland Pullman was Britain's first luxury high speed diesel-electric train running in the early 1960's between Manchester Central and London St Pancras, offering the best possible at seat deluxe service and is remembered for the trains striking Nanking blue livery, white jacketed stewards, and impeccable customer service – To celebrate the 60th anniversary of this iconic train we are honoured to present our own refurbished high speed train as a faithful revival.

Our restored HST (High Speed Train) Is now 46 years old and is the only one in preservation capable of speeds up to 125mph on the main line - we proudly offer day and weekend tours throughout Britain to enticing destinations and over routes, many of which, never experienced these magnificent trains when they were in daily service.