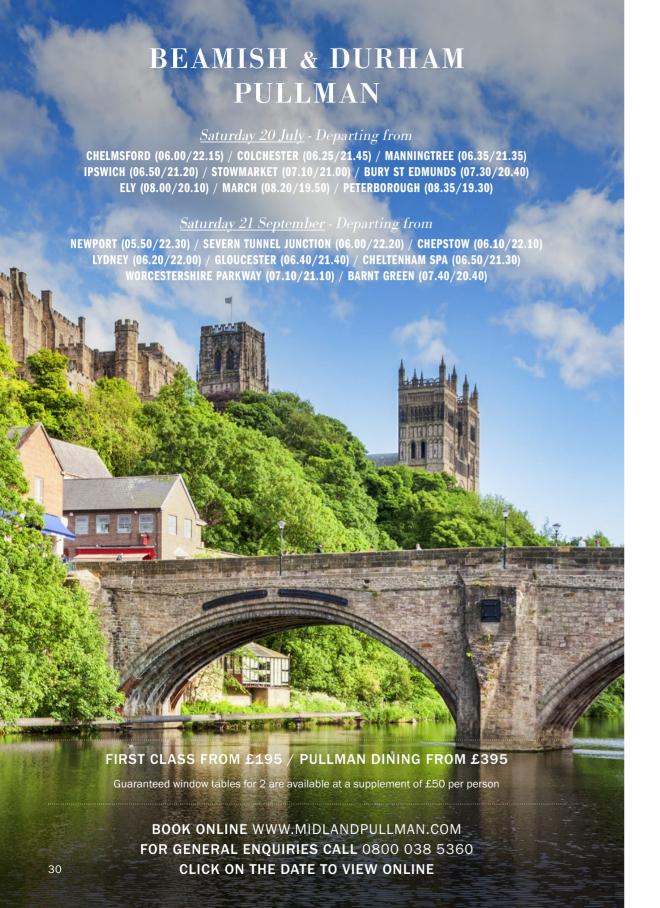

We present a scenic journey to the spectacular and beautiful North-East with its landscape of iconic landmarks as we travel through the Vale of York with views of the Yorkshire Moors to the historic city of Durham for an afternoon sightseeing break or an optional visit to the award-winning Beamish Open-Air Museum.

On arrival at historic Durham, which has been voted as 'the best city in the UK' around four hours will be available at leisure to enjoy the many delights with its cobbled streets, Norman Cathedral & dramatic Castle that were founded in 1072 and today are a World Heritage Site standing high above the River Wear where relaxing cruises and riverside walks are available. Alternatively, enjoy a visit to the award-winning Beamish Museum which must be booked at the same time as the main tour as space is limited.

#### Beamish Open-Air Museum

Road coaches will transport you on the short journey to the award winning 300-acre Beamish Museum for a totally unique day out. It's a vast, living, working experience of life as it was in the North-East of the late 1800's and early 1900's where the past comes to life with costumed guides and the opportunity to travel by Tram or omnibus to the Town, Colliery Village, Home Farm, Pockerley Manor and a 1825 Railway complete with the Puffing Billy locomotive. Supplement: £35 per person