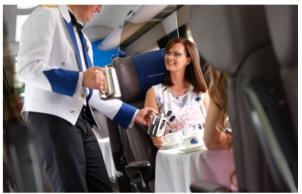

#### **DINING & HOSPITALITY**

Relax into your comfortable seat, sipping chilled Champagne while you wait for your smartly liveried steward to take your order. The menu itself is a journey through the best of British produce, filled with seasonal ingredients sourced from the regions on our routes. From the immaculate white tablecloths to the impeccable service, every little detail of the Midland Pullman experience is designed for your comfort and relaxation.

#### **PULLMAN DINING**

Seating is arranged at tables of 4 or 2 laid with crisp linen and fully dressed in fine crockery, fresh flowers, and glassware. The day starts as you settle into your seat with a glass of chilled bucks' fizz, followed by a full English breakfast and late morning tea/coffee service with pastries prior to the arrival at our destination. Following a sightseeing break, you will be welcomed aboard by your attentive liveried steward and offered a refreshing glass of chilled champagne and selection of canapés as you relax in anticipation of the gastronomic journey ahead. A sumptuous four course seasonal dinner, created by our Executive Chef, will be served including the Great British cheese board, biscuits, and chutneys all accompanied by our Sommelier's choice of a half bottle of wine per person. The memorable journey concludes with a service of coffee and homemade petits fours.