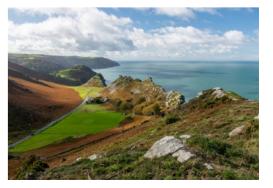

Join us for a wonderful day out with a journey through beautiful Somerset and around the beautiful Devon coast with time available to discover the many charms of the 'English Riviera' for an afternoon sightseeing break of around three hours in the seaside resorts of either Torquay or Paignton.

Travelling alongside the stunning Exe Estuary past Powderham Castle there are magnificent views across to the Jurassic coast as our train takes the exciting sea wall line racing through tunnels and cuttings of red rock and along beaches and coves at Dawlish with the sea keeping company all the way to Newton Abbot.