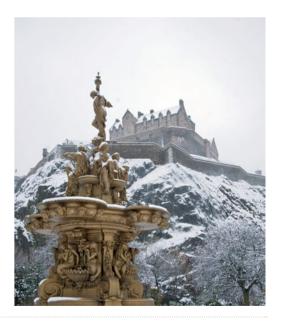

This special tour offers a journey on the fabulous Midland Pullman to the heart of Scotland's capital where shopping is always a unique experience but at Christmas - it's truly magical, when the gardens beneath Edinburgh Castle are transformed into a Winter Wonderland with traditional Christmas markets.

We travel through the beautiful Scottish Lowlands to Edinburgh for an afternoon break of around 3 hours. The station is located just below one of the UK's most historic and popular shopping areas – Princes Street, with its beautifully lit trees and international stores on one side and a traditional German & Scottish Highland Christmas Market on the other.

There is something for everyone in this truly enchanting city with numerous attractions all within easy walking distance – from the giant Christmas wheel that lights up the sky high above the festive gardens, a stroll down the Royal Mile to the Palace of Holyroodhouse, or the impressive fortress of Edinburgh Castle. Scotland's capital has everything and what makes it even better is the magical combination of festive lights, Christmas events and the unique yuletide atmosphere.