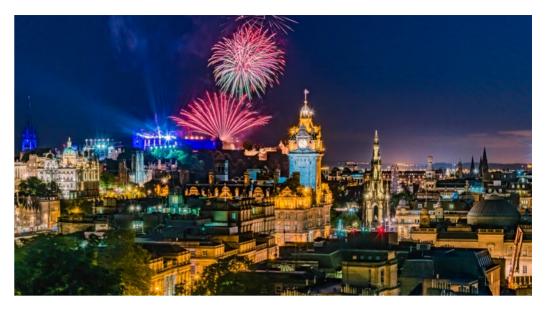

This special tour offers a journey on the fabulous Midland Pullman to the heart of Scotland's capital where shopping is always a unique experience but at Christmas - it's truly magical, when the gardens beneath Edinburgh Castle are transformed into a Winter Wonderland with traditional Christmas markets.

We travel through the beautiful Scottish Lowlands to Edinburgh for an afternoon break of around 3 hours. The station is located just below one of the UK's most historic and popular shopping areas – Princes Street, with its beautifully lit trees and international stores on one side and a traditional German & Scottish Highland Christmas Market on the other.

There is something for everyone in this truly enchanting city with numerous attractions all within easy walking distance – from the giant Christmas wheel that lights up the sky high above the festive gardens, a stroll down the Royal Mile to the Palace of Holyroodhouse, or the impressive fortress of Edinburgh Castle. Scotland's capital has everything and what makes it even better is the magical combination of festive lights, Christmas events and the unique yuletide atmosphere.