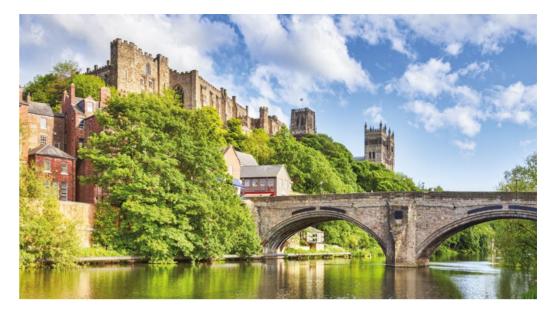

We present a scenic journey to the spectacular and beautiful North-East with its landscape of iconic landmarks as we travel through the Vale of York with views of the Yorkshire Moors to the historic city of Durham for an afternoon sightseeing break or an optional visit to the award-winning Beamish Open-Air Museum.

On arrival at historic Durham, which has been voted as 'the best city in the UK' around four hours will be available at leisure to enjoy the many delights with its cobbled streets, Norman Cathedral & dramatic Castle that were founded in 1072 and today are a World Heritage Site standing high above the River Wear where relaxing cruises and riverside walks are available. Alternatively, enjoy a visit to the award-winning Beamish Museum which must be booked at the same time as the main tour as space is limited.