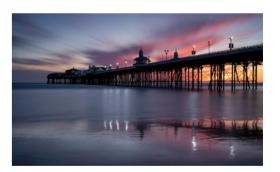

This very special tour includes a return journey over the majestic Settle to Carlisle railway, with great limestone peaks and deep valleys we travel over no fewer than 19 viaducts and through 12 tunnels on this masterpiece of Victorian engineering, including the famous Ribblehead Viaduct to the famous seaside resort of Blackpool for an afternoon break.

Our train heads into the Yorkshire Dales for a spectacular journey over the magnificent high Pennines and the sheer scale of the scenery is apparent as we pass such famous landmarks as Wild Boar Fell and Mallerstang Edge, with stunning views of the three peaks. One magnificent sight follows another before we gradually descend into the Ribble Valley and past the market town of Clitheroe, then on to the bustling seaside resort of Blackpool for a sightseeing break of around three hours.

#### Blackpool

With an abundance of visitor attractions there is plenty to see and do in this world-famous seaside resort. Perhaps take a vintage tram ride along the 7 miles of seafront, or stroll along the three piers, or take a ride high up Blackpool Tower with stunning views of the Golden Mile. There are also fabulous shops for those requiring some retail therapy.