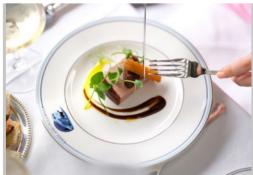

#### **PULLMAN DINING**

Seating is arranged at tables of 4 or 2 laid with crisp linen and fully dressed in fine crockery, fresh flowers, and glassware. The day starts as you settle into your seat with a glass of chilled bucks' fizz, followed by a full English breakfast and late morning tea/coffee service with pastries prior to the arrival at our destination. Following a sightseeing break, you will be welcomed aboard by your attentive liveried steward and offered a refreshing glass of chilled champagne and selection of canapés as you relax in anticipation of the gastronomic journey ahead. A sumptuous four course seasonal dinner, created by our Executive Chef, will be served including the Great British cheese board, biscuits, and chutneys all accompanied by our Sommelier's choice of a half bottle of wine per person. The memorable journey concludes with a service of coffee and homemade petits fours.