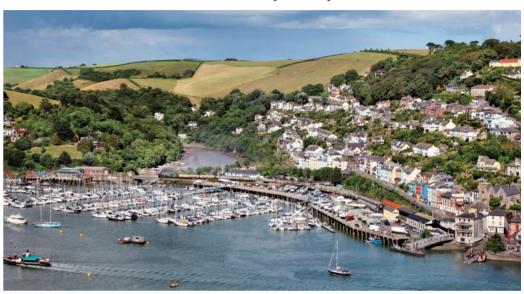

We are pleased to offer a memorable day tour recreating one of the great holiday excursions of the golden age of railway travel with a journey over Brunel's iconic Royal Albert Bridge, through Devon and onto the preserved Paignton to Dartmouth Railway with time to discover the many charms of the 'Torbay Riviera' with an afternoon break in picturesque Dartmouth.

We travel through maritime Plymouth and over the steeply graded Devon Banks offering views of Dartmoor and through Totnes to Newton Abbot, where the train reverses and takes the scenic coastal line through Torquay with views across to the Jurassic coast. At Paignton we join the preserved heritage line and travel through the woodland estate once owned by Agatha Christie then alongside the beautiful River Dart and into the riverside terminus at Kingswear, where it is a short crossing on the ferry (price included) to the historic and romantic port of Dartmouth for a three-hour afternoon break.

There are antique shops, art galleries and cafes to explore - perhaps take a leisurely cruise onboard the last remaining coal fired paddle steamer 'Kingswear Castle'. Following time to enjoy the beauty, splendour, and tranquillity of this picturesque town our train returns in the late afternoon along the famous sea wall at Dawlish as the sea keeps company with the train past Powderham Castle with views across the estuary to Exmouth.