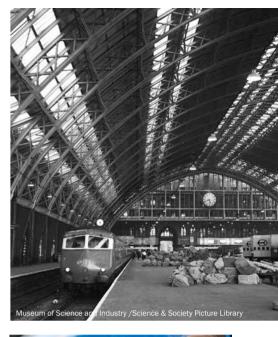

#### ONBOARD

The Midland Pullman was Britain's first luxury high speed diesel-electric train running in the early 1960's between Manchester Central and London St Pancras, offering the best possible at seat deluxe service and is remembered for the trains striking Nanking blue livery, white jacketed stewards, and impeccable customer service – To celebrate the 60th anniversary of this iconic train we are honoured to present our own refurbished high speed train as a faithful revival.

Our restored HST (High Speed Train) Is now 46 years old and is the only one in preservation capable of speeds up to 125mph on the main line - we proudly offer day and weekend tours throughout Britain to enticing destinations and over routes, many of which, never experienced these magnificent trains when they were in daily service.