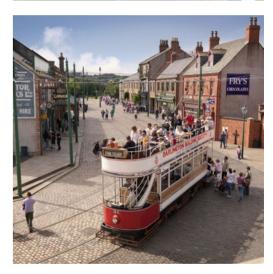

#### Beamish Open-Air Museum

Road coaches will transport you on the short journey to the award winning 300-acre Beamish Museum for a totally unique day out. It's a vast, living, working experience of life as it was in the North-East of the late 1800's and early 1900's where the past comes to life with costumed guides and the opportunity to travel by Tram or omnibus to the Town, Colliery Village, Home Farm, Pockerley Manor and a 1825 Railway complete with the Puffing Billy locomotive. Supplement: £35 per person