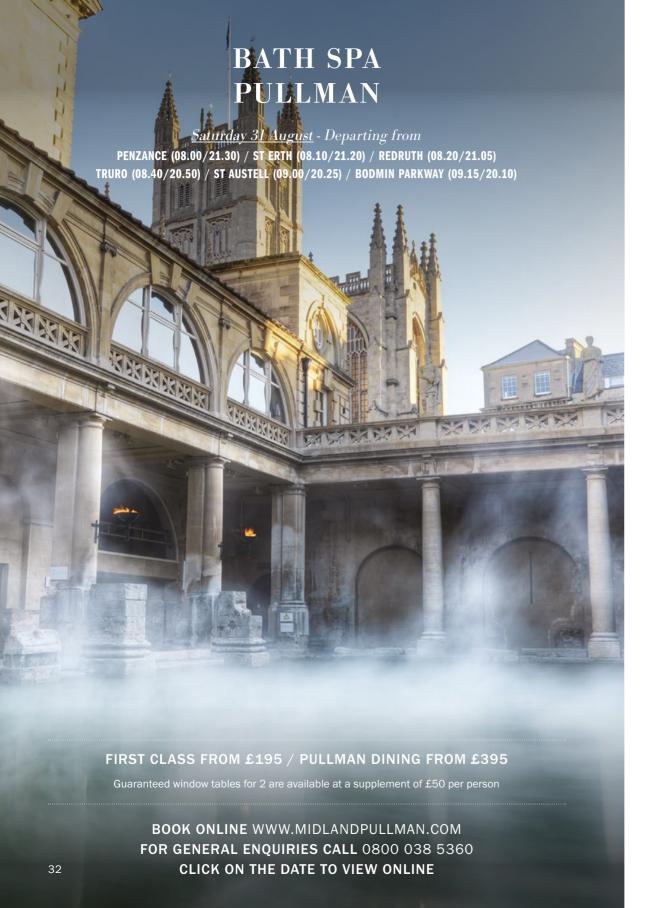

We are pleased to present a unique tour departing from stations in Cornwall and travelling along the spectacular Devon Sea wall through Dawlish with views of the Jurassic coast and through the rolling hills and gentle scenery of beautiful Somerset, to the elegant city of Bath Spa for an afternoon sightseeing break.

Bath Spa: The numerous attractions are just a short stroll from the station including preserved honey-coloured Georgian buildings with famous crescents, curio shops, street cafes and magnificent Abbey.

Time will be available for you to wander and browse at your leisure and a visit to the Roman Pump Room

and Baths is recommended. Perhaps take a gentle river cruise or open top bus tour – what better way can there be to view some of the beautiful countryside that surrounds this historic city.