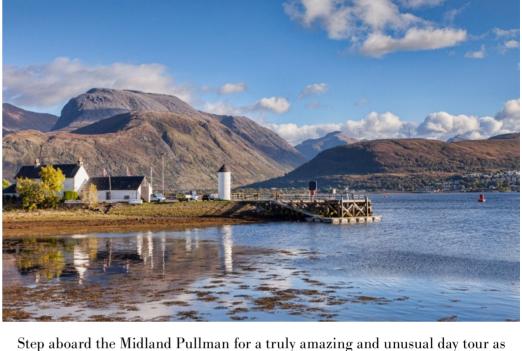

Step aboard the Midland Pullman for a truly amazing and unusual day tour as we travel over the world-famous West Highland line, featuring some of the most dramatic and spectacular scenery in Scotland with magnificent waterfalls and peaceful lochs to Fort William.

Our train takes the route around the north of Glasgow and along the banks of the Clyde to join the West Highland line, thence crossing viaducts as the line twists and turns passing Loch Long and Loch Lomond, we climb into the highlands with stunning views of magnificent mountains and one memorable sight following another as we cross desolate Rannoch Moor, past Ben Nevis and along the great glen to Fort William for a two-hour break

Fort William is a bustling town with the station situated close to the centre and affords magnificent views across Loch Linnhe. It has become a magnet for tourists and is known as the capital of the Highlands. There are plenty of small galleries and independent stores on the high street to browse as well as Ben Nevis Distillery with excellent visitor tours. Perhaps wander along the lochside to the ruined Inverlochy Castle or take a taxi to visit Neptune's Staircase on the Caledonian Canal.