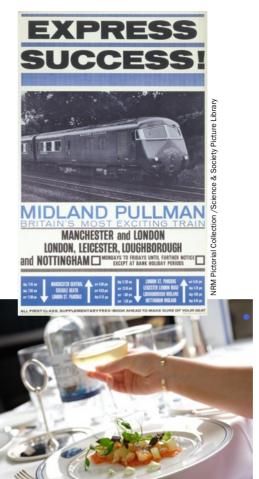

#### MIDLAND PULLMAN

First Class de luxe travel

#### ONBOARD

The Midland Pullman was Britain's first luxury high speed diesel-electric train running in the early 1960's between Manchester Central and London St Pancras, offering the best possible at seat deluxe service and is remembered for the trains striking Nanking blue livery, white jacketed stewards, and impeccable customer service – To celebrate the 60th anniversary of this iconic train we are honoured to present our own refurbished high speed train as a faithful revival.

#### **PULLMAN DINING**

Seating is arranged at tables of 4 or 2 laid with crisp linen and fully dressed in fine crockery, fresh flowers, and glassware. The day starts as you settle into your seat with a glass of chilled bucks' fizz, followed by a full English breakfast and late morning tea/coffee service with pastries prior to the arrival at our destination. Following a sightseeing break, you will be welcomed aboard by your attentive liveried steward and offered a refreshing glass of chilled champagne and selection of canapés as you relax in anticipation of the gastronomic journey ahead. A sumptuous four course seasonal dinner, created by our Executive Chef, will be served including the Great British cheese board, biscuits, and chutneys all accompanied by our Sommelier's choice of a half bottle of wine per person. The memorable journey concludes with a service of coffee and homemade petits fours.