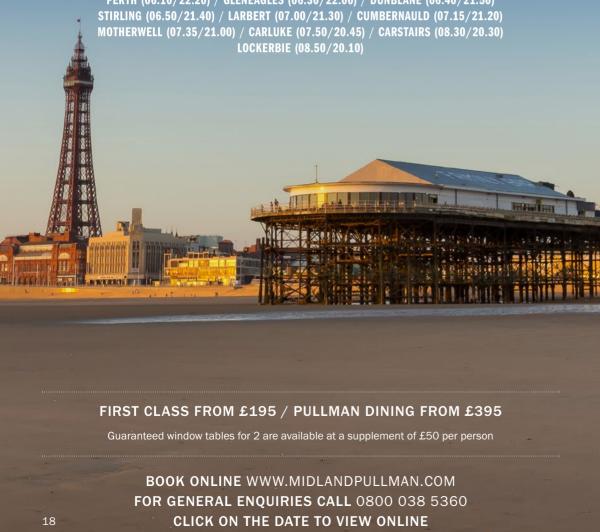

#### Saturday 27 July - Departing from

PERTH (06.10/22.20) / GLENEAGLES (06.30/22.00) / DUNBLANE (06.40/21.50) STIRLING (06.50/21.40) / LARBERT (07.00/21.30) / CUMBERNAULD (07.15/21.20) MOTHERWELL (07.35/21.00) / CARLUKE (07.50/20.45) / CARSTAIRS (08.30/20.30) LOCKERBIE (08.50/20.10)

FIRST CLASS FROM £195 / PULLMAN DINING FROM £395

Guaranteed window tables for 2 are available at a supplement of £50 per person

FOR GENERAL ENQUIRIES CALL 0800 038 5360
CLICK ON THE DATE TO VIEW ONLINE

Step aboard the Midland Pullman for a very special day tour through the spectacular Yorkshire Moors and Esk Valley to the historic fishing port of Whitby.