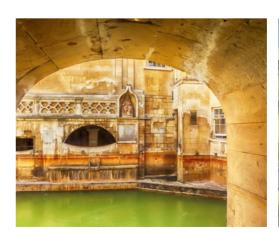

Time will be available for you to wander and browse at your leisure and a visit to the Roman Pump Room

and Baths is recommended. Perhaps take a gentle river cruise or open top bus tour – what better way can there be to view some of the beautiful countryside that surrounds this historic city.