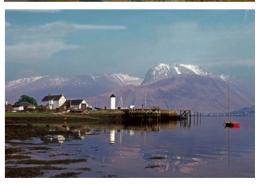

# BEN NEVIS & LOCHABER PULLMAN

<u>Tuesday 28 May</u> - Departing from

MORPETH (05.55/23.55) / ALNMOUTH (06.10/23.40) / BERWICK-UPON-TWEED (06.35/23.15) DUNBAR (07.05/22.50) / DREM (07.15/22.35) / EDINBURGH WAVERLEY (07.45/22.15) LINLITHGOW (08.10/21.55)

Step aboard the Midland Pullman for a truly amazing and unusual day tour as we travel over the world-famous West Highland line, featuring some of the most dramatic and spectacular scenery in Scotland with magnificent waterfalls and peaceful lochs to Fort William.

Our train takes the route around the north of Glasgow and along the banks of the Clyde to join the West Highland line, thence crossing viaducts as the line twists and turns passing Loch Long and Loch Lomond, we climb into the highlands with stunning views of magnificent mountains and one memorable sight following another as we cross desolate Rannoch Moor, past Ben Nevis and along the great glen to Fort William for a two-hour break

Fort William is a bustling town with the station situated close to the centre and affords magnificent views across Loch Linnhe. It has become a magnet for tourists and is known as the capital of the Highlands. There are plenty of small galleries and independent stores on the high street to browse as well as Ben Nevis Distillery with excellent visitor tours. Perhaps wander along the lochside to the ruined Inverlochy Castle or take a taxi to visit Neptune's Staircase on the Caledonian Canal.