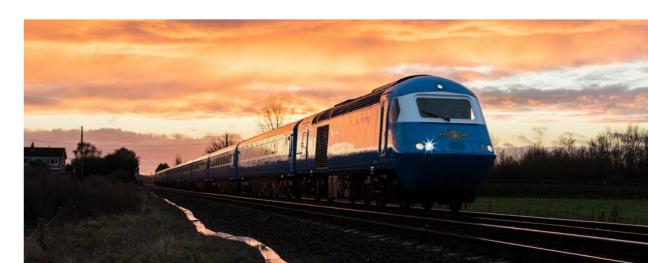

#### MIDLAND PULLMAN

First Class de luxe travel

#### ONBOARD

The Midland Pullman was Britain's first luxury high speed diesel-electric train running in the early 1960's between Manchester Central and London St Pancras, offering the best possible at seat deluxe service and is remembered for the trains striking Nanking blue livery, white jacketed stewards, and impeccable customer service – To celebrate the 60th anniversary of this iconic train we are honoured to present our own refurbished high speed train as a faithful revival.

Our restored HST (High Speed Train) Is now 46 years old and is the only one in preservation capable of speeds up to 125mph on the main line - we proudly offer day and weekend tours throughout Britain to enticing destinations and over routes, many of which, never experienced these magnificent trains when they were in daily service.