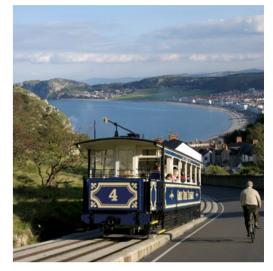

# NORTH WALES COASTAL PULLMAN

We are pleased to present a memorable day out for a journey through historic Chester and along the delightful Welsh shoreline, known for its stunning beaches with sweeping views of the Dee Estuary, Irish Sea, historic castles, and Snowdonia Mountains for an arrival in the premier North Wales resort of Llandudno.

Regarded as one of the finest seaside resorts in Britain there is so much to enjoy with a splendid promenade spanning the curving bay between the headlands of the Great Orme and Little Orme and an excellent restored pier. The town is outstandingly preserved with all the traditional attractions of its Victorian origins and perhaps ride up the Great Orme on board the preserved working tramway that dates to 1902