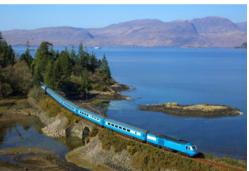

Step aboard the Midland Pullman for a truly amazing and unusual day tour as we travel over the world-famous West Highland line, featuring some of the most dramatic and spectacular scenery in Scotland with magnificent waterfalls and peaceful lochs to Fort William.

Our train takes the route around the north of Glasgow and along the banks of the Clyde to join the West Highland line, thence crossing viaducts as the line twists and turns passing Loch Long and Loch Lomond, we climb into the highlands with stunning views of magnificent mountains and one memorable sight following another as we cross desolate Rannoch Moor, past Ben Nevis and along the great glen to Fort William for a two-hour break

Fort William is a bustling town with the station situated close to the centre and affords magnificent views across Loch Linnhe. It has become a magnet for tourists and is known as the capital of the Highlands. There are plenty of small galleries and independent stores on the high street to browse as well as Ben Nevis Distillery with excellent visitor tours. Perhaps wander along the lochside to the ruined Inverlochy Castle or take a taxi to visit Neptune's Staircase on the Caledonian Canal.