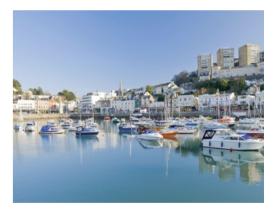

Join us for a wonderful day out with a journey through beautiful Somerset and around the beautiful Devon coast with time available to discover the many charms of the 'English Riviera' for an afternoon sightseeing break of around three hours in the seaside resorts of either Torquay or Paignton.

Travelling alongside the stunning Exe Estuary past Powderham Castle there are magnificent views across to the Jurassic coast as our train takes the exciting sea wall line racing through tunnels and cuttings of red rock and along beaches and coves at Dawlish with the sea keeping company all the way to Newton Abbot.

There is a choice of two destinations in which to relax before our return in the late afternoon.

Torquay – One of Britain's top tourist resorts and a jewel in the English Rivera's crown made popular by the Victorians with sparkling white Villas perched on verdant hilltops overlooking pure sandy beaches and an azure sea it matches anything you'll find on the French Riviera. There are beautiful gardens and a palm tree lined promenade leading to a lively harbour and international marina with an abundance of pavement cafés, pubs, shops, and quality restaurants.