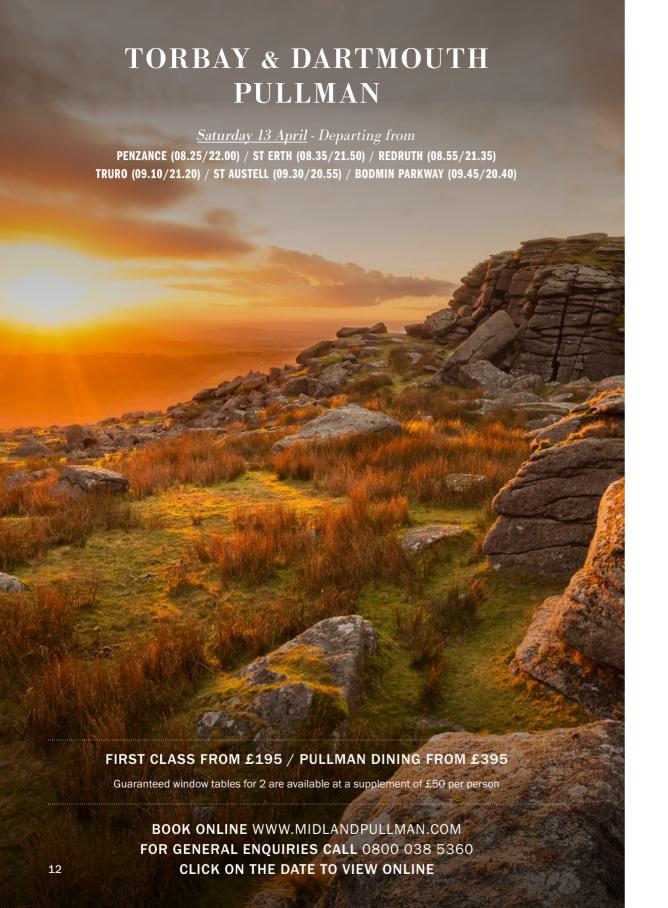

### THE WHITBY JET

Tuesday 5 March - Departing from

SHREWSBURY (05.25/22.40) / WELLINGTON (05.40/22.25) / TELFORD (05.50/22.15) CODSALL (06.05/22.00) / WOLVERHAMPTON (06.15/21.50) / SANDWELL & DUDLEY (06.30/21.35) BIRMINGHAM NEW STREET (06.40/21.05) / WATER ORTON (06.55/20.50) / TAMWORTH (07.05/20.35) BURTON-ON-TRENT (07.15/20.15) / DERBY (07.30/19.55)

FIRST CLASS FROM £195 / PULLMAN DINING FROM £395

Guaranteed window tables for 2 are available at a supplement of £50 per person

FOR GENERAL ENQUIRIES CALL 0800 038 5360
CLICK ON THE DATE TO VIEW ONLINE

Step aboard the Midland Pullman for a very special day tour through the spectacular Yorkshire Moors and Esk Valley to the historic fishing port of Whitby.