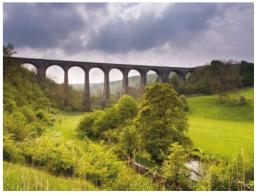

This special tour includes a journey over the entire majestic route of the famous Settle to Carlisle railway, with great limestone peaks and deep valleys we travel over viaducts and through tunnels on this masterpiece of Victorian engineering including the famous Ribblehead Viaduct. Following a break in the historic border city of Carlisle our journey continues along the scenic Cumbrian coastal line.

Our train heads into the Yorkshire Dales for a spectacular journey over the magnificent high Pennines. The sheer scale of the scenery is apparent as we pass such famous landmarks as Ribblehead Viaduct with stunning views of the three peaks. One magnificent sight follows another before we gradually descend into the tranquil Eden Valley and the border city of Carlisle for a break of around two hours.

This very special tour includes a return journey over the majestic Settle to Carlisle railway, with great limestone peaks and deep valleys we travel over no fewer than 19 viaducts and through 12 tunnels on this masterpiece of Victorian engineering, including the famous Ribblehead Viaduct to the famous seaside resort of Blackpool for an afternoon break.

Our train heads into the Yorkshire Dales for a spectacular journey over the magnificent high Pennines and the sheer scale of the scenery is apparent as we pass such famous landmarks as Wild Boar Fell and Mallerstang Edge, with stunning views of the three peaks. One magnificent sight follows another before we gradually descend into the Ribble Valley and past the market town of Clitheroe, then on to the bustling seaside resort of Blackpool for a sightseeing break of around three hours.

This special tour includes a journey over the entire majestic route of the famous Settle to Carlisle railway, with great limestone peaks and deep valleys we travel over viaducts and through tunnels on this masterpiece of Victorian engineering including the famous Ribblehead Viaduct. Following a break in the historic border city of Carlisle our journey continues along the scenic Tyne Valley line.