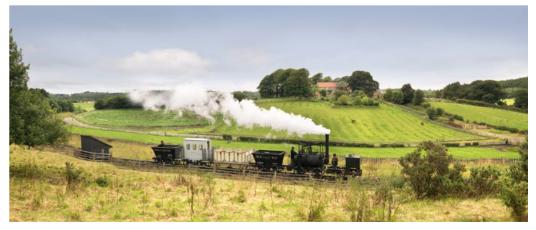

We present a scenic journey to the spectacular and beautiful North-East with its landscape of iconic landmarks as we travel through the Vale of York with views of the Yorkshire Moors to the historic city of Durham for an afternoon sightseeing break or an optional visit to the award-winning Beamish Open-Air Museum.

On arrival at historic Durham, which has been voted as 'the best city in the UK' around four hours will be available at leisure to enjoy the many delights with its cobbled streets, Norman Cathedral & dramatic Castle that were founded in 1072 and today are a World Heritage Site standing high above the River Wear where relaxing cruises and riverside walks are available. Alternatively, enjoy a visit to the award-winning Beamish Museum which must be booked at the same time as the main tour as space is limited.