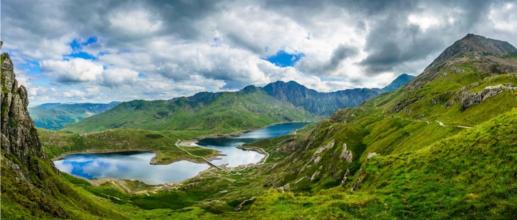

This special tour includes a journey over the entire majestic route of the famous Settle to Carlisle railway, with great limestone peaks and deep valleys we travel over viaducts and through tunnels on this masterpiece of Victorian engineering including the famous Ribblehead Viaduct. Following a break in the historic border city of Carlisle our journey continues along the scenic Cumbrian coastal line.

Our train heads into the Yorkshire Dales for a spectacular journey over the magnificent high Pennines. The sheer scale of the scenery is apparent as we pass such famous landmarks as Ribblehead Viaduct with stunning views of the three peaks. One magnificent sight follows another before we gradually descend into the tranquil Eden Valley and the border city of Carlisle for a break of around two hours.

We return around the longest and most scenic coastal line in England – the beautiful twisting Cumbrian coast route hugs the coastline offering spectacular views across the Solway Firth and towards the Isle of Man, passing historic Whitehaven, pretty Ravenglass and around Morecambe Bay with the background of the Lake District Mountains aglow with the setting sun.