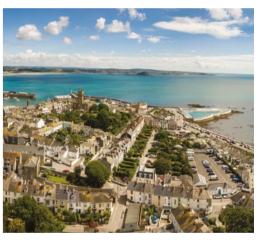

Friday: Our train travels through beautiful Somerset before passing historic Exeter with spectacular views across the River Exe as we follow the coastline and dash through cuttings of red rock and around the sea wall at Dawlish prior to climbing the Devon banks with views of Dartmoor, then into Cornwall over Brunel's famous Royal Albert Bridge. You may choose to alight at the county town of Truro for the regular rail service to beautiful Falmouth offering a wide choice of top-quality hotels overlooking the harbour or seafront, alternatively continue to St Erth and board the local train for the short journey through Carbis Bay to St Ives, the dazzling Jewel in Cornwall's crown and voted Britain's best holiday destination. Our final destination is the historic seafaring town of Penzance, offering numerous hotels and guest houses, where we are due to arrive around 18.00.