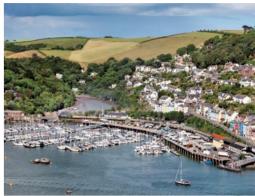

Join us for a wonderful day out with a journey through beautiful Somerset and around the beautiful Devon coast with time available to discover the many charms of the 'English Riviera' for an afternoon sightseeing break of around three hours in the seaside resorts of either Torquay or Paignton.

There is a choice of two destinations in which to relax before our return in the late afternoon.

Torquay – One of Britain's top tourist resorts and a jewel in the English Rivera's crown made popular by the Victorians with sparkling white Villas perched on verdant hilltops overlooking pure sandy beaches and an azure sea it matches anything you'll find on the French Riviera. There are beautiful gardens and a palm tree lined promenade leading to a lively harbour and international marina with an abundance of pavement cafés, pubs, shops, and quality restaurants.