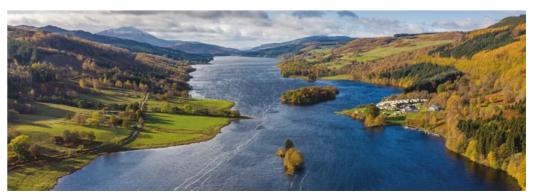

Our train takes the route around the north of Glasgow and along the banks of the Clyde to join the West Highland line, thence crossing viaducts as the line twists and turns passing Loch Long and Loch Lomond, we climb into the highlands with stunning views of magnificent mountains and one memorable sight following another as we cross desolate Rannoch Moor, past Ben Nevis and along the great glen to Fort William for a two-hour break

Our train takes the route around the north of Glasgow and along the banks of the Clyde to join the West Highland line, thence crossing viaducts as the line twists and turns passing Loch Long and Loch Lomond, we climb into the highlands with stunning views of magnificent mountains and one memorable sight following another as we pass along tranquil Loch Awe and through the Pass of Brander to Oban.

We are delighted to present a three-day weekend break to the Highlands of Scotland at this most dramatic and beautiful time of year – The journey will be over the entire length of the world-famous West Highland Jacobite line, featuring some of the most spectacular scenery in Scotland as we cross magnificent bridges and viaducts high into the mountains offering views of tumbling waterfalls and peaceful lochs.

Friday: Our train travels north through the Scottish Lowlands, thence to Glasgow and along the banks of the river Clyde, where we join the scenic and spectacular West Highland line. Passing Loch Long and Loch Lomond we climb high into the mountains for a memorable journey over the wild expanse of Rannoch Moor with an arrival into Fort William around 20.30.