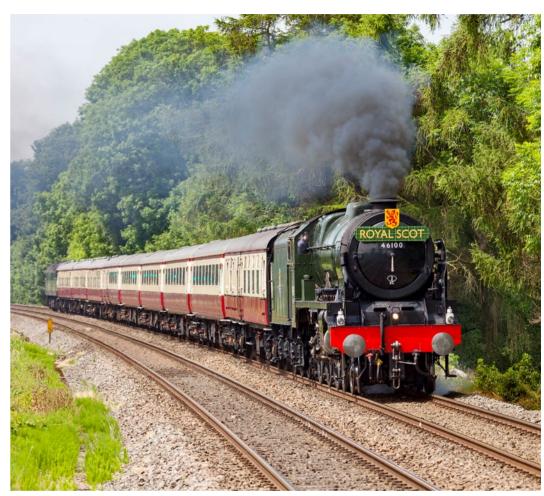

#### ONBOARD

The Midland Pullman was Britain's first luxury high speed diesel-electric train running in the early 1960's between Manchester Central and London St Pancras, offering the best possible at seat deluxe service and is remembered for the trains striking Nanking blue livery, white jacketed stewards, and impeccable customer service – To celebrate the 60th anniversary of this iconic train we are honoured to present our own refurbished high speed train as a faithful revival.

Our restored HST (High Speed Train) Is now 46 years old and is the only one in preservation capable of speeds up to 125mph on the main line - we proudly offer day and weekend tours throughout Britain to enticing destinations and over routes, many of which, never experienced these magnificent trains when they were in daily service.