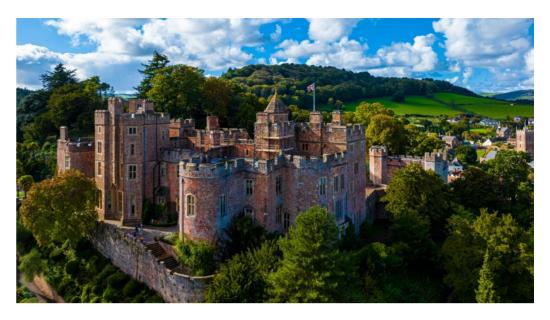

At Taunton we join the picturesque West Somerset Railway for a journey over the full length of the line passing Apple Orchards and sleepy country stations – travelling along the coastline we stop at Dunster where you may alight and take a 20 minute walk to visit the medieval village with its historic buildings, packhorse bridge, ancient Mill, tea rooms and Priory Church – towering above the village is Dunster Castle dating back to Norman times and now in the care of the National Trust.