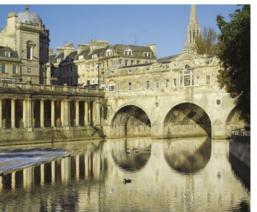

We are pleased to present a unique tour departing from stations in Cornwall and travelling along the spectacular Devon Sea wall through Dawlish with views of the Jurassic coast and through the rolling hills and gentle scenery of beautiful Somerset, to the elegant city of Bath Spa for an afternoon sightseeing break.

Bath Spa: The numerous attractions are just a short stroll from the station including preserved honey-coloured Georgian buildings with famous crescents, curio shops, street cafes and magnificent Abbey.