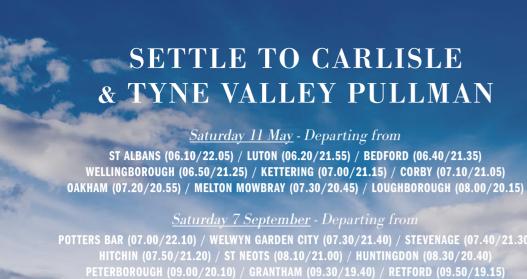

# SETTLE TO CARLISLE & COASTAL PULLMAN

POTTERS BAR (07.00/22.10) / WELWYN GARDEN CITY (07.30/21.40) / STEVENAGE (07.40/21.30 HITCHIN (07.50/21.20) / ST NEOTS (08.10/21.00) / HUNTINGDON (08.30/20.40) PETERBOROUGH (09.00/20.10) / GRANTHAM (09.30/19.40) / RETFORD (09.50/19.15)